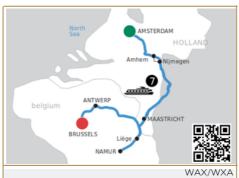

# TULIP TIME IN HOLLAND & BELGIUM

8 days between Amsterdam and Belgium or vv

NOW from  $\,RM10.838\,$  per person

pased on 19/03/23, Cat E Save U\$1,250:19 Mar Save U\$1,000 : 26 Mar;

Save U\$750 : 09Apr Save U\$500 : 02, 16, 23 Apr