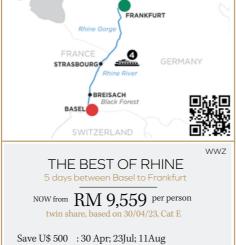

#### ROMANTIC RHINE 8 days between Basel and Amsterdam

NOW from RM13,828 per person

twin share, based on 31/10/23, Cat E

Save U\$1,000:01,02,11,22,25 Jul; 12,19 Aug; 17,

31 Oct

Save U\$ 750 : 27, 30 May; 13, 15, 17, 24 Jun; 22,

26 Aug; 2, 9, 30 Sep; 3, 14 Oct

Save U\$ 500 : 18, 29 Apr; 13, 20, 21 May; 16, 23 Sep

WAR/WRA

RHINE & MOSELLE: CANAL & CASTLE

8 days between Amsterdam to Remich

NOW from RM~15,723~per~person

Save U\$ 1,250 : 09, 28Jul;