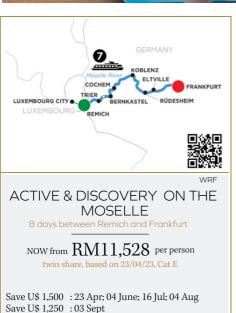

NOW from RM11,528 per person

twin share, based on 23/04/23, Cat E Save U\$ 1,500 : 23 Apr; 04 June; 16 Jul; 04 Aug; 03 Sept