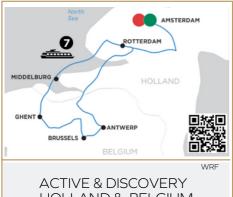

# TULIP TIME IN HOLLAND & BELGIUM

8 days between Amsterdam and Belgium or vv

NOW from  $\,RM10.838\,$  per person

pased on 19/03/23, Cat E Save U\$1,250:19 Mar Save U\$1,000 : 26 Mar;

Save U\$750 : 09Apr Save U\$500 : 02, 16, 23 Apr