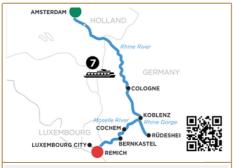

26 Aug; 2, 9, 30 Sep; 3, 14 Oct

Save U\$ 500 : 18, 29 Apr; 13, 20, 21 May; 16, 23 Sep

WAR/WRA

RHINE & MOSELLE: CANAL & CASTLE

8 days between Amsterdam to Remich

NOW from RM~15,723~per~person

Save U\$ 1,250 : 09, 28Jul;