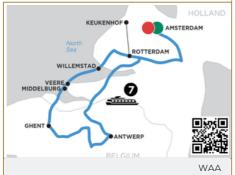

# TULIP TIME IN HOLLAND & BELGIUM

8 days between Amsterdam and Belgium or vv

NOW from  $\,RM10.838\,$  per person

pased on 19/03/23, Cat E Save U\$1,250:19 Mar Save U\$1,000 : 26 Mar;

Save U\$750 : 09Apr Save U\$500 : 02, 16, 23 Apr

AMSTERDAM