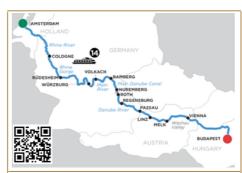

## DANUBE DREAMS

8 days between Budapest and Deggendorf or vv

 ${\scriptstyle \rm NOW\,from}~RM12,\!885~{\rm per\,person}$ 

Save U\$ 1,250 : 24, 27June; 11 Jul; 08, 13Aug; 02, 03,

17, 23 Oct

Save U\$ 1,000: 19 Apr; 2, 16 May Save U\$ 700 : 25 May; 06 June; 27 Sept

#### LEGENDARY DANUBE

8 days between Nuremberg and Budapest

NOW from  $RM12,\!908$  per person twin share, based on 18/10/23, Cat E

Save U\$ 1,250 : 25Apr; 06 Oct

Save U\$ 1,500 : 01, 29June; 13 Jul; 18 Oct Save U\$ 750.: 30May; 20June; 03, 12, 26Sep