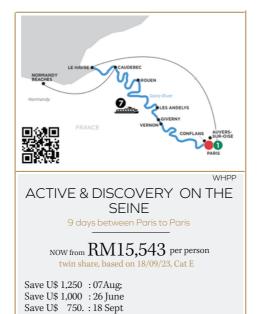

## PARIS TO NORMANDY

8 days between Paris to Paris

NOW from RM15,438 per person

Save U\$750 : 28 Mar; 18 Apr; 4, 11, 18 Jul; 15, 22 Aug

Save U\$500 : 11 Apr; 25 Jul; 3, 10, 17 Oct

Save U\$375. : 23May; 13 Jun