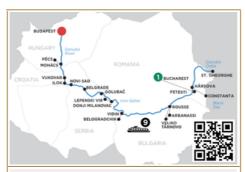

#### **BALKAN DISCOVERY**

NOW from RM15,217 per person

twin share, based on 27/08/23, Cat E Save U\$ 1,500 : 27 Aug

Save U\$ 1,250:08 Oct Save U\$ 1,000:09 May Save U\$ 750 : 08June;16Sep Save U\$ 500 : 08 Jul; 19 Aug

#### DANUBE FROM BLACK SEA 11 days between Budapest to Budapest

NOW from RM19,145 per person twin share, based on 26/07/23, Cat E

Save U\$ 1,500 : 26 Jul

Save U\$ 1,250 : 14 Jun; 06 Sept; 14 Oct Save U\$ 750 : 14, 22 Sept