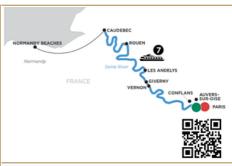

## PARIS TO NORMANDY

8 days between Paris to Paris

NOW from RM15,438 per person

Save U\$750 : 28 Mar; 18 Apr; 4, 11, 18 Jul; 15, 22 Aug

Save U\$500 : 11 Apr; 25 Jul; 3, 10, 17 Oct

Save U\$375. : 23May; 13 Jun