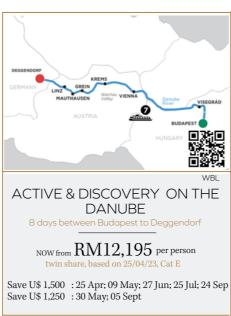

## DANUBE DREAMS

8 days between Budapest and Deggendorf or vv

 ${\scriptstyle \rm NOW\,from}~RM12,\!885~{\rm per\,person}$ 

Save U\$ 1,250 : 24, 27June; 11 Jul; 08, 13Aug; 02, 03,

17, 23 Oct

Save U\$ 1,000: 19 Apr; 2, 16 May Save U\$ 700 : 25 May; 06 June; 27 Sept