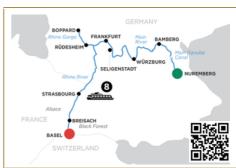

### GERMAN GRANDEUR

9 days between Nuremberg to Basel vv

NOW from RM14,642 per person

Save U\$ 750 : 27June; 05, 21Jul; Save U\$ 500 : 25May; 04Sept

WBOB