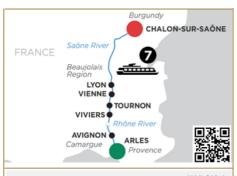

# **BURGUNDY & PROVENCE** 8 days between Arles to Chalon-sur-Sa

NOW from  $RM15,\!208$  per person

Save U\$1,000 : 11 Apr; 18Jul; 03 Oct

Save U\$750 : 04 Apr; 02 May; 04, 11, 25Jul; 15Aug;

05 Sept; 10 Oct

: 18, 25Apr; 23, 30 May; 06, 13 June; Save U\$500

22, 29Aug; 26 Sep; 17Oct

Save U\$ 375 : 11June; 10Sep