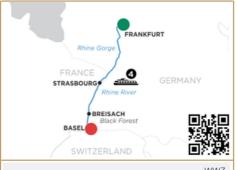

#### ROMANTIC RHINE 8 days between Basel and Amsterdam

NOW from RM13,828 per person

twin share, based on 31/10/23, Cat E

Save U\$1,000:01,02,11,22,25 Jul; 12,19 Aug; 17,

31 Oct

Save U\$ 750 : 27, 30 May; 13, 15, 17, 24 Jun; 22,

26 Aug; 2, 9, 30 Sep; 3, 14 Oct

Save U\$ 500 : 18, 29 Apr; 13, 20, 21 May; 16, 23 Sep

WAR/WRA

RHINE & MOSELLE: CANAL & CASTLE

8 days between Amsterdam to Remich

NOW from RM~15,723~per~person

Save U\$ 1,250 : 09, 28Jul;