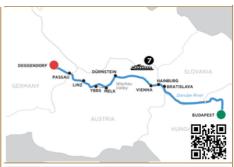

## DANUBE DREAMS

8 days between Budapest and Deggendorf or vv

 ${\scriptstyle \rm NOW\,from}~RM12,\!885~{\rm per\,person}$ 

Save U\$ 1,250 : 24, 27June; 11 Jul; 08, 13Aug; 02, 03,

17, 23 Oct

Save U\$ 1,000: 19 Apr; 2, 16 May Save U\$ 700 : 25 May; 06 June; 27 Sept