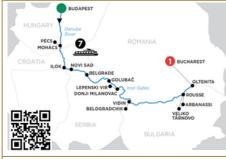

#### DANUBE FROM BLACK SEA 11 days between Budapest to Budapest

NOW from RM19,145 per person twin share, based on 26/07/23, Cat E

Save U\$ 1,500 : 26 Jul

Save U\$ 1,250 : 14 Jun; 06 Sept; 14 Oct Save U\$ 750 : 14, 22 Sept