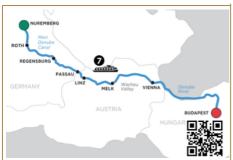

#### LEGENDARY DANUBE

8 days between Nuremberg and Budapest

NOW from  $RM12,\!908$  per person twin share, based on 18/10/23, Cat E

Save U\$ 1,250 : 25Apr; 06 Oct

Save U\$ 1,500 : 01, 29June; 13 Jul; 18 Oct Save U\$ 750.: 30May; 20June; 03, 12, 26Sep