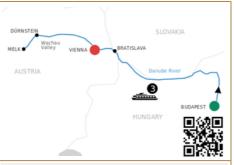

## DANUBE DREAMS

8 days between Budapest and Deggendorf or vv

 ${\scriptstyle \rm NOW\,from}~RM12,\!885~{\rm per\,person}$ 

Save U\$ 1,250 : 24, 27June; 11 Jul; 08, 13Aug; 02, 03,

17, 23 Oct

Save U\$ 1,000: 19 Apr; 2, 16 May Save U\$ 700 : 25 May; 06 June; 27 Sept