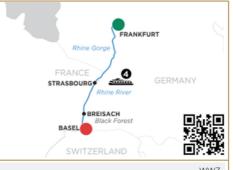

#### ROMANTIC RHINE 8 days between Basel and Amsterdam

NOW from RM13,828 per person

twin share, based on 31/10/23, Cat E

Save U\$1,000:01,02,11,22,25 Jul; 12,19 Aug; 17,

31 Oct

Save U\$ 750 : 27, 30 May; 13, 15, 17, 24 Jun; 22,

26 Aug; 2, 9, 30 Sep; 3, 14 Oct

Save U\$ 500 : 18, 29 Apr; 13, 20, 21 May; 16, 23 Sep

WAR/WRA

RHINE & MOSELLE: CANAL & CASTLE

8 days between Amsterdam to Remich

NOW from RM~15,723~per~person

Save U\$ 1,250 : 09, 28Jul;